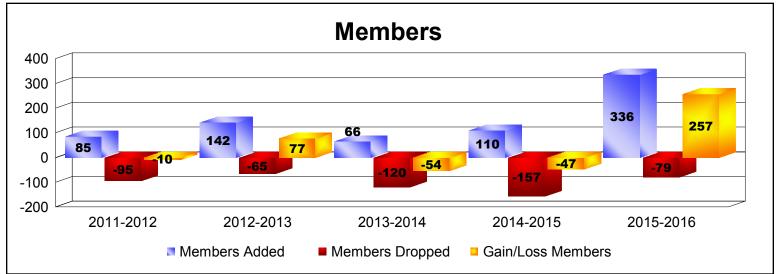

District D 3

As of June 2016 Cumulative

| Year      | New<br>Clubs | Dropped<br>Clubs | Gain/<br>Loss<br>Clubs | New<br>Members | Charter<br>Members | Reinstate<br>Members | Transfer<br>Members | Total<br>Member<br>Added | Total<br>Members<br>Dropped | Gain/<br>Loss<br>Members |
|-----------|--------------|------------------|------------------------|----------------|--------------------|----------------------|---------------------|--------------------------|-----------------------------|--------------------------|
| 2011-2012 | 1            | -1               | 0                      | 60             | 22                 | 3                    | 0                   | 85                       | -95                         | -10                      |
| 2012-2013 | 1            | 0                | 1                      | 114            | 27                 | 0                    | 1                   | 142                      | -65                         | 77                       |
| 2013-2014 | 1            | -1               | 0                      | 46             | 20                 | 0                    | 0                   | 66                       | -120                        | -54                      |
| 2014-2015 | 0            | -3               | -3                     | 69             | 16                 | 23                   | 2                   | 110                      | -157                        | -47                      |
| 2015-2016 | 6            | 0                | 6                      | 162            | 171                | 3                    | 0                   | 336                      | -79                         | 257                      |
| Average   | 2            | -1               | 1                      | 90             | 51                 | 6                    | 1                   | 148                      | -103                        | 45                       |