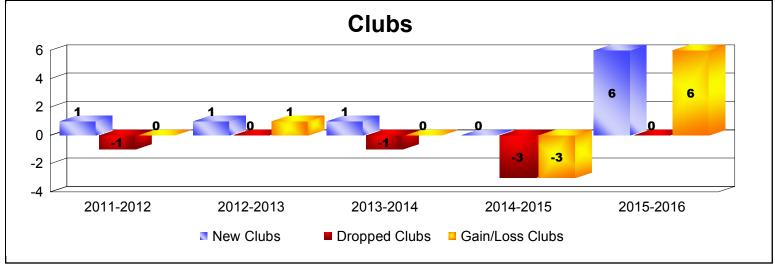

District D 3

As of June 2016 Cumulative

| Year      | New<br>Clubs | Dropped<br>Clubs | Gain/<br>Loss<br>Clubs | New<br>Members | Charter<br>Members | Reinstate<br>Members | Transfer<br>Members | Total<br>Member<br>Added | Total<br>Members<br>Dropped | Gain/<br>Loss<br>Members |
|-----------|--------------|------------------|------------------------|----------------|--------------------|----------------------|---------------------|--------------------------|-----------------------------|--------------------------|
| 2011-2012 | 1            | -1               | 0                      | 60             | 22                 | 3                    | 0                   | 85                       | -95                         | -10                      |
| 2012-2013 | 1            | 0                | 1                      | 114            | 27                 | 0                    | 1                   | 142                      | -65                         | 77                       |
| 2013-2014 | 1            | -1               | 0                      | 46             | 20                 | 0                    | 0                   | 66                       | -120                        | -54                      |
| 2014-2015 | 0            | -3               | -3                     | 69             | 16                 | 23                   | 2                   | 110                      | -157                        | -47                      |
| 2015-2016 | 6            | 0                | 6                      | 162            | 171                | 3                    | 0                   | 336                      | -79                         | 257                      |
| Average   | 2            | -1               | 1                      | 90             | 51                 | 6                    | 1                   | 148                      | -103                        | 45                       |